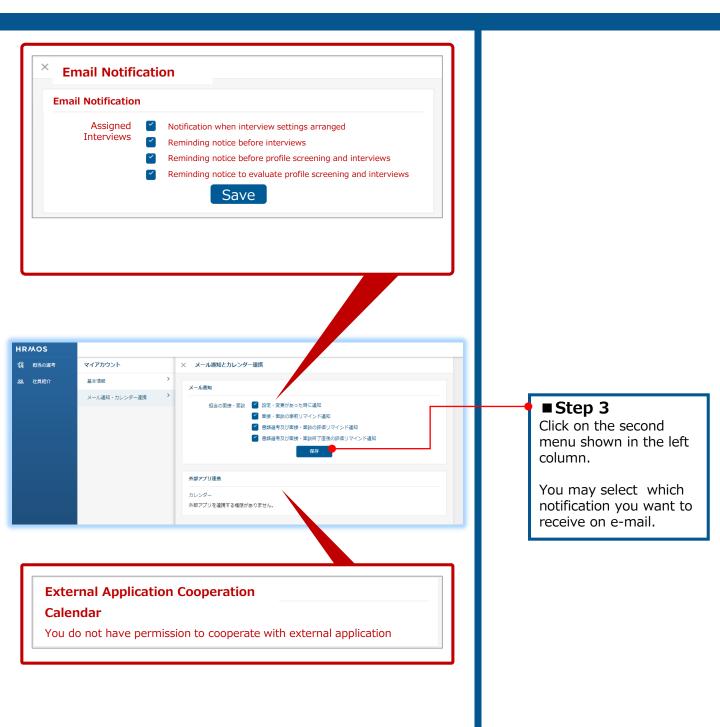

#### **Account Settings**

| マイアカウント         基本情報         メール通知・カレンダー連携                                                               | المعادم المعا<br>معادم المعادم المع | Sten 1 |
|----------------------------------------------------------------------------------------------------------|-----------------------------------------------------------------------------------------------------------------------------------------------------------------------------------------------------------------------------------------------------------------------------------------------------------------------------------------------------------------------------------------------------------------------------------------------------------------------------------------------------------------------------------------------------------------------------------------------------------------------------------------------------------------------------------------------------------------------------------------------------------------------------------------------------------------------------------------------------------------------------------------------------------------------------------------------------------------------------------------------------------------------------------------------------------------------------------------------------------------------------------------------------------------------------------------------------------------------------------------------------------------------------------------------------------------------------------------------------------------------------------------------------------------------------------------------------------------------------------------------------------------------------------------------------------------------------------------------------------------------------------------------------------------------------------------------------------------------------------------------------------------------------------------------------------------------------------------------------------------------------------------------------------------------------------------------------------------------------------------------------------------------------------------------------------------------------------------------------------------------------|--------|
| × Basic Information<br>・ 2<br>・ 2<br>・ 2<br>・ 2<br>・ 2<br>・<br>2<br>・<br>2<br>・<br>2<br>・<br>2<br>・<br>2 | Name<br>Bepartment / Position<br>Role                                                                                                                                                                                                                                                                                                                                                                                                                                                                                                                                                                                                                                                                                                                                                                                                                                                                                                                                                                                                                                                                                                                                                                                                                                                                                                                                                                                                                                                                                                                                                                                                                                                                                                                                                                                                                                                                                                                                                                                                                                                                                       |        |