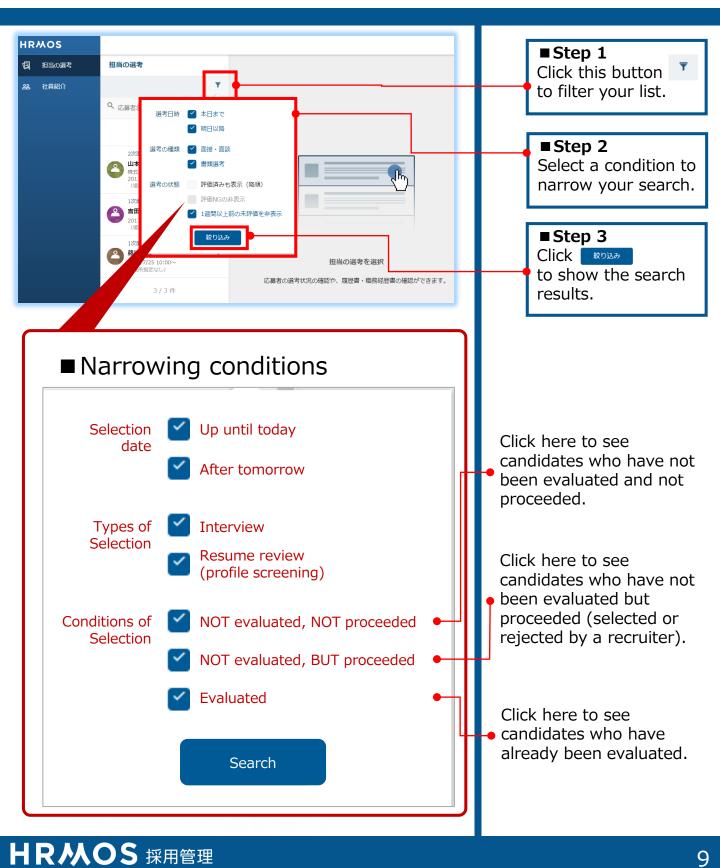

#### **HRMOS** 採用管理

HRMOS 採用管理

ハーモス

ハーモス

| <b>OS</b><br>当の通考 祖 | 日当の選考                                                                                                                                                                                                                                                                                                                                                                                                                                                                                                                                                                                                                                                                                                                                                                                                                                                                                                                                                                                                                                                                                                                                                                                                             | × ±53715                                                                  |                         | ■Step 6                                        |
|---------------------|-------------------------------------------------------------------------------------------------------------------------------------------------------------------------------------------------------------------------------------------------------------------------------------------------------------------------------------------------------------------------------------------------------------------------------------------------------------------------------------------------------------------------------------------------------------------------------------------------------------------------------------------------------------------------------------------------------------------------------------------------------------------------------------------------------------------------------------------------------------------------------------------------------------------------------------------------------------------------------------------------------------------------------------------------------------------------------------------------------------------------------------------------------------------------------------------------------------------|---------------------------------------------------------------------------|-------------------------|------------------------------------------------|
| 調約介                 | <b>T</b>                                                                                                                                                                                                                                                                                                                                                                                                                                                                                                                                                                                                                                                                                                                                                                                                                                                                                                                                                                                                                                                                                                                                                                                                          | 0 B <sup>+</sup> ●● <u>RE#</u> -REHET#07#0                                |                         | By clicking this button,                       |
|                     | 全1存<br>常期消費/評価途中<br>日本・・・<br>注目的第三年・・・<br>注目的第三年・・・<br>注目的第三年・・・<br>注目の第三年・・・<br>注目の第二年・・・<br>注目の第二年・・・<br>注目の第二年・・・<br>注目の第二年・・・<br>注目の第二年・・・<br>注目の第二年・・・<br>注目の第二年・・・<br>注目の第二年・・・<br>注目の第二年・・・<br>注目の第二年・・・<br>注目の第二年・・・<br>注目の第二年・・・<br>注目の第二年・・・<br>注目の第二年・・・<br>注目の第二年・・・<br>注目の第二年・・・<br>注目の第二年・・・<br>注目の第二年・・・<br>注目の第二年・・・<br>注目の第二年・・・<br>注目の第二年・・・<br>注目の第二年・・・<br>注目の第二年・・・<br>注目の第二年・・・<br>注目の第二年・・・<br>注目の第二年・・・<br>注目の第二年・・・<br>注目の第二年・・・<br>注目の第二年・・・<br>注目の第二年・・・<br>注目の第二年・・・<br>注目の第二年・・・<br>注目の第二年・・・<br>注目の第二年・・・<br>注目の第二年・・・<br>注目の第二年・・・<br>注目の第二年・・・<br>注目の第二年・・・<br>注目の第二年・・・<br>注目の第二年・・・<br>注目の第二年・・・<br>注目の第二年・・・<br>注目の第二年・・・<br>注目の第二年・・・<br>注目の第二年・・・<br>注目の第二年・・・<br>注目の第二年・・・<br>注目の第二年・・・<br>注目の第二年・・・<br>注目の第二年・・・<br>注目の第二年・・・<br>注目の第二年・・・<br>注目の第二年・・・<br>注目の第二年・・・<br>注目の第二年・・・<br>注目の第二年・・・<br>二日の第二年・・・<br>二日の第二年・・・<br>二日の第二年・・・<br>二日の第二年・・・<br>二日の第二年・・・<br>二日の第二年・・・<br>二日の第二年・・・<br>二日の第二年・・・<br>二日の第二年・・・<br>二日の第二年・・・<br>二日の第二年・・・<br>二日の第二年・・・<br>二日の第二年・・・<br>二日の第二年・・・<br>二日の第二年・・・<br>二日の第二年・・・<br>二日の第二年・・・<br>二日の第二年・・・<br>二日の第二年・・・<br>二日の第二年・・・<br>二日の第二年・・・<br>二日の第二年・・・・<br>二日の第二年・・・・<br>二日の第二年・・・・・・<br>二日の日の日の日の日の日の日の日の日の日の日の日の日の日の日の日日の日日の日の日日日日 | ビボロ:1999-9009-4329-1220<br>単成会社 ●● ● し.<br>2012で 単次回び 単。<br>第次会社 ● ● ● し. |                         | you will be able to<br>evaluate this candidate |
|                     | (衛州設定なし)<br>1/1件                                                                                                                                                                                                                                                                                                                                                                                                                                                                                                                                                                                                                                                                                                                                                                                                                                                                                                                                                                                                                                                                                                                                                                                                  | 20番歩へり。<br>広報語称 エージェント(●●●●● Recruiting.co - 山田●● )<br>連載ポジション 実験マネージャ装飾  |                         |                                                |
|                     |                                                                                                                                                                                                                                                                                                                                                                                                                                                                                                                                                                                                                                                                                                                                                                                                                                                                                                                                                                                                                                                                                                                                                                                                                   | (1) (1) (1) (1) (1) (1) (1) (1) (1) (1)                                   |                         |                                                |
|                     |                                                                                                                                                                                                                                                                                                                                                                                                                                                                                                                                                                                                                                                                                                                                                                                                                                                                                                                                                                                                                                                                                                                                                                                                                   |                                                                           | Status<br>Apply Screeni |                                                |
|                     |                                                                                                                                                                                                                                                                                                                                                                                                                                                                                                                                                                                                                                                                                                                                                                                                                                                                                                                                                                                                                                                                                                                                                                                                                   | ※方面匠                                                                      |                         |                                                |
|                     |                                                                                                                                                                                                                                                                                                                                                                                                                                                                                                                                                                                                                                                                                                                                                                                                                                                                                                                                                                                                                                                                                                                                                                                                                   | ○ 11-4 ② 0.0FF系・・ (AT ・・ )に意味道する55 ∧<br>(12) 不打成<br>12:55 Aff *・          | Evaluate Com            | iment                                          |
|                     |                                                                                                                                                                                                                                                                                                                                                                                                                                                                                                                                                                                                                                                                                                                                                                                                                                                                                                                                                                                                                                                                                                                                                                                                                   | メモ 面接動物・します。 ② 19:43 ▲ 0.099兆・・・ 核構着を紹介応移動の構成量・執称経営者を表示、                  |                         |                                                |
|                     |                                                                                                                                                                                                                                                                                                                                                                                                                                                                                                                                                                                                                                                                                                                                                                                                                                                                                                                                                                                                                                                                                                                                                                                                                   | 金属型化表示TO                                                                  |                         |                                                |
| いけ 12               |                                                                                                                                                                                                                                                                                                                                                                                                                                                                                                                                                                                                                                                                                                                                                                                                                                                                                                                                                                                                                                                                                                                                                                                                                   |                                                                           |                         | ■ Step 7<br>Select a rating, and               |
|                     |                                                                                                                                                                                                                                                                                                                                                                                                                                                                                                                                                                                                                                                                                                                                                                                                                                                                                                                                                                                                                                                                                                                                                                                                                   | 応保受付 書類通考 面談設定 内定                                                         |                         | enter comments, if any                         |
|                     |                                                                                                                                                                                                                                                                                                                                                                                                                                                                                                                                                                                                                                                                                                                                                                                                                                                                                                                                                                                                                                                                                                                                                                                                                   | 書知道考を評価コメントを追加する                                                          |                         |                                                |
|                     |                                                                                                                                                                                                                                                                                                                                                                                                                                                                                                                                                                                                                                                                                                                                                                                                                                                                                                                                                                                                                                                                                                                                                                                                                   | 書類を評価する                                                                   | ×                       |                                                |
|                     |                                                                                                                                                                                                                                                                                                                                                                                                                                                                                                                                                                                                                                                                                                                                                                                                                                                                                                                                                                                                                                                                                                                                                                                                                   | <ul> <li>評価 S - 基準を大きく上回っている</li> <li>A - 基準を上回っている</li> </ul>            |                         | ■ Step 8<br>Click on this button to            |
|                     |                                                                                                                                                                                                                                                                                                                                                                                                                                                                                                                                                                                                                                                                                                                                                                                                                                                                                                                                                                                                                                                                                                                                                                                                                   | <ul> <li>B - 及第点</li> <li>NG - 基準を下回っている</li> </ul>                       |                         | finish your evaluation.                        |
|                     |                                                                                                                                                                                                                                                                                                                                                                                                                                                                                                                                                                                                                                                                                                                                                                                                                                                                                                                                                                                                                                                                                                                                                                                                                   | 評価コメント                                                                    |                         | *Recruiting team will                          |
|                     |                                                                                                                                                                                                                                                                                                                                                                                                                                                                                                                                                                                                                                                                                                                                                                                                                                                                                                                                                                                                                                                                                                                                                                                                                   |                                                                           |                         | receive a notification when completed.         |
|                     |                                                                                                                                                                                                                                                                                                                                                                                                                                                                                                                                                                                                                                                                                                                                                                                                                                                                                                                                                                                                                                                                                                                                                                                                                   | 評価を登録する                                                                   |                         |                                                |
|                     |                                                                                                                                                                                                                                                                                                                                                                                                                                                                                                                                                                                                                                                                                                                                                                                                                                                                                                                                                                                                                                                                                                                                                                                                                   |                                                                           |                         |                                                |
|                     |                                                                                                                                                                                                                                                                                                                                                                                                                                                                                                                                                                                                                                                                                                                                                                                                                                                                                                                                                                                                                                                                                                                                                                                                                   |                                                                           |                         |                                                |
| E                   | Evaluation                                                                                                                                                                                                                                                                                                                                                                                                                                                                                                                                                                                                                                                                                                                                                                                                                                                                                                                                                                                                                                                                                                                                                                                                        | of profile                                                                | ×                       |                                                |
|                     | Evaluation                                                                                                                                                                                                                                                                                                                                                                                                                                                                                                                                                                                                                                                                                                                                                                                                                                                                                                                                                                                                                                                                                                                                                                                                        | Greatly above the baseline                                                |                         |                                                |
|                     |                                                                                                                                                                                                                                                                                                                                                                                                                                                                                                                                                                                                                                                                                                                                                                                                                                                                                                                                                                                                                                                                                                                                                                                                                   | <ul> <li>Above the baseline</li> <li>Passing mark</li> </ul>              | 1                       |                                                |
|                     |                                                                                                                                                                                                                                                                                                                                                                                                                                                                                                                                                                                                                                                                                                                                                                                                                                                                                                                                                                                                                                                                                                                                                                                                                   | NG Below the baseline                                                     |                         |                                                |
|                     | Comment                                                                                                                                                                                                                                                                                                                                                                                                                                                                                                                                                                                                                                                                                                                                                                                                                                                                                                                                                                                                                                                                                                                                                                                                           |                                                                           |                         |                                                |
|                     |                                                                                                                                                                                                                                                                                                                                                                                                                                                                                                                                                                                                                                                                                                                                                                                                                                                                                                                                                                                                                                                                                                                                                                                                                   |                                                                           |                         |                                                |
|                     |                                                                                                                                                                                                                                                                                                                                                                                                                                                                                                                                                                                                                                                                                                                                                                                                                                                                                                                                                                                                                                                                                                                                                                                                                   |                                                                           |                         |                                                |
|                     |                                                                                                                                                                                                                                                                                                                                                                                                                                                                                                                                                                                                                                                                                                                                                                                                                                                                                                                                                                                                                                                                                                                                                                                                                   | Submit Cancel                                                             |                         |                                                |
|                     |                                                                                                                                                                                                                                                                                                                                                                                                                                                                                                                                                                                                                                                                                                                                                                                                                                                                                                                                                                                                                                                                                                                                                                                                                   | -                                                                         |                         |                                                |
|                     |                                                                                                                                                                                                                                                                                                                                                                                                                                                                                                                                                                                                                                                                                                                                                                                                                                                                                                                                                                                                                                                                                                                                                                                                                   | 採用管理                                                                      |                         |                                                |