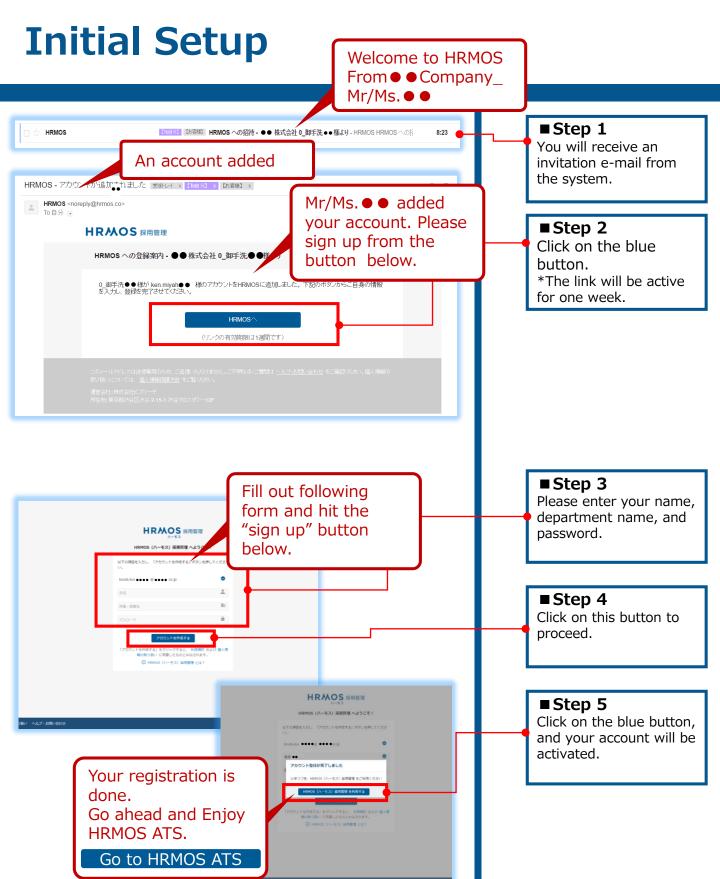

# HRMOS ATS Startup Guide for Interviewers



#### Introduction

- Welcome to HRMOS Applicant Tracking System!
- The purpose of this manual is to help interviewers setup their account and to understand the fundamentals of using HRMOS.
- By understanding the basics of the system, you will be able to conduct evaluation of candidates.



#### Index





# **Initial Setup**





#### **HRMOS** 採用管理







HRMOS 採用管理

ハーモス





ハーモス

| <b>OS</b><br>当の通考 祖 | 日当の選考