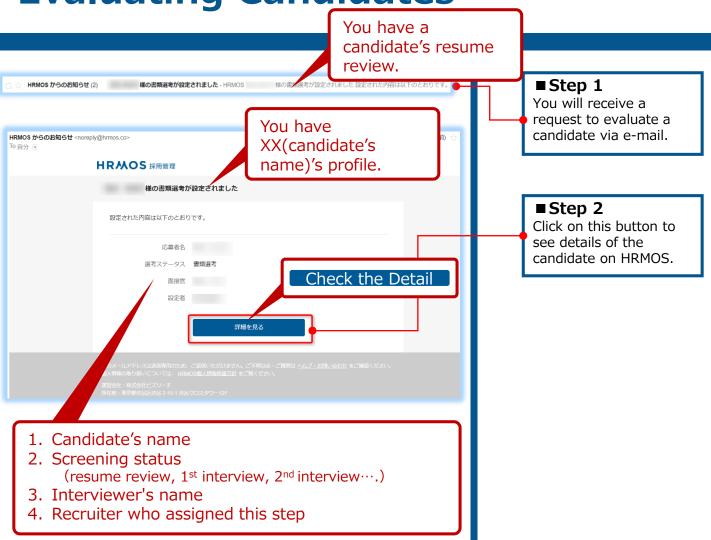

# HRMOS ATS Startup Guide for Interviewers



#### Introduction

- Welcome to HRMOS Applicant Tracking System!
- The purpose of this manual is to help interviewers setup their account and to understand the fundamentals of using HRMOS.
- By understanding the basics of the system, you will be able to conduct evaluation of candidates.



#### Index





# **Initial Setup**





#### **HRMOS** 採用管理







HRMOS 採用管理

ハーモス





ハーモス

| <b>OS</b><br>当の通考 祖 | 日当の選考