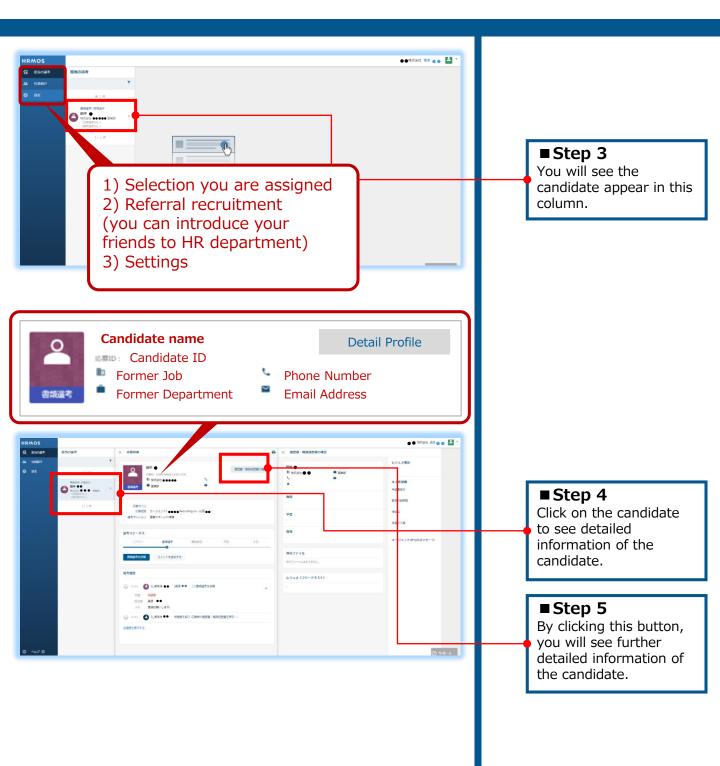

# HRMOS ATS Startup Guide for Interviewers



#### Introduction

- Welcome to HRMOS Applicant Tracking System!
- The purpose of this manual is to help interviewers setup their account and to understand the fundamentals of using HRMOS.
- By understanding the basics of the system, you will be able to conduct evaluation of candidates.



#### Index





# **Initial Setup**





#### **HRMOS** 採用管理







HRMOS 採用管理

ハーモス





ハーモス

| <b>OS</b><br>当の通考 祖 | 日当の選考